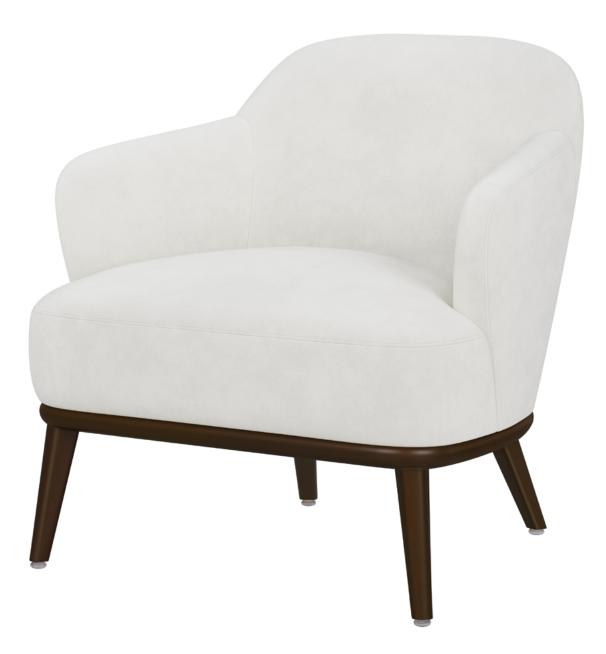

## Lounge

Kwalu's Monza Collection is refreshing and comfortable seating. Inspired by nature, this lounge and love seat feature rounded corners which add warmth to common areas and wait spaces. Behind the fixed seat is a concealed cleanout which assures the Monza remains in pristine condition.

Model: MNZA110 30W 28D 31H 22SW 20.5SD 19SH 25AH

Durable Finish Kwalu's solid surface (1/8" thick) proprietary finish doesn't have any of the drawbacks of wood. The frames are moisture impervious, graffiti-resistant, easy to clean and maintenance-free.