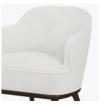

## Lounge

Kwalu's Monza Collection is refreshing and comfortable seating. Inspired by nature, this lounge and love seat feature rounded corners which add warmth to common areas and wait spaces. Behind the fixed seat is a concealed cleanout which assures the Monza remains in pristine condition.

Model: MNZA110 30W 28D 31H 22SW 20.5SD 19SH 25AH

Durable Finish Kwalu's solid surface (1/8" thick) proprietary finish doesn't have any of the drawbacks of wood. The frames are moisture impervious, graffiti-resistant, easy to clean and maintenance-free.