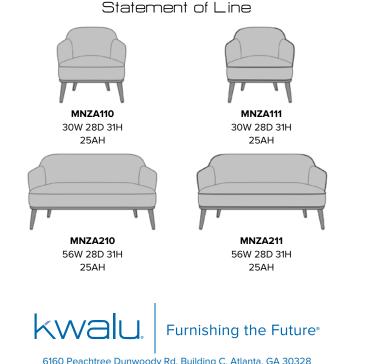

Model: MNZA110 30W 28D 31H 22SW 20.5SD 19SH 25AH

Durable Finish Kwalu's solid surface (1/8" thick) proprietary finish doesn't have any of the drawbacks of wood. The frames are moisture impervious, graffiti-resistant, easy to clean and maintenance-free.