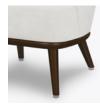

Steel Reinforced Our patented steelreinforced joint system uses over 20 pieces of steel in most Kwalu chairs. Stop ongoing and costly furniture replacement. 57

Features

**Concealed Cleanout** Concealed cleanout eliminates a debris build-up behind the seat cushion