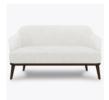

## Lounge

Kwalu's Monza Collection is refreshing and comfortable seating. Inspired by nature, this lounge and love seat feature rounded corners which add warmth to common areas and wait spaces. Behind the fixed seat is a concealed cleanout which assures the Monza remains in pristine condition.

**Optional Piping** Optional piping available on seat and top of arms.

Number of Seats Choose from 2 seat styles – lounge chair and love seat.